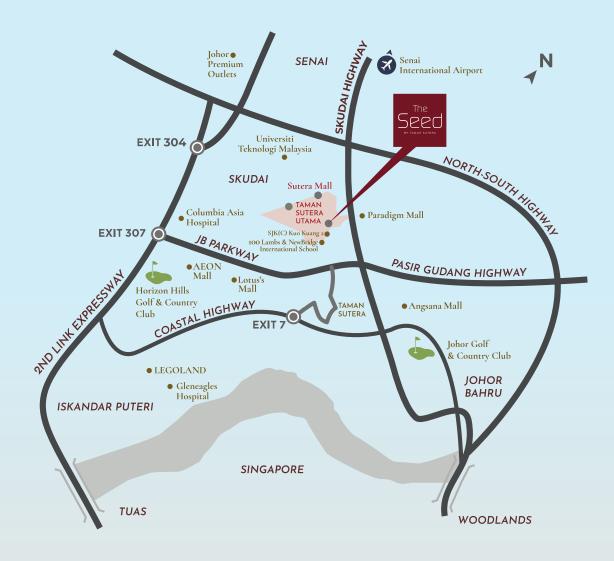

## SURROUNDING AMENITIES

- Sutera Sports World
- Sutera Good Earth
- Sutera Utama Education Hub
- Sutera Mall
- Sutera Square
- Skudai Highway

- Pasir Gudang Highway
- Aeon Mall, Bukit Indah
- Lotus's Mall, Bukit Indah
- Paradigm Mall

- Lotus's Mall, Mutiara Rini
- Angsana Mall
- Columbia Asia Hospital, Iskandar Puteri

- · North South Highway
- LEGOLAND
- Gleneagles Hospital

- Educity
- City Square Mall
- Komtar JBCC Mall
- Causeway, Singapore (Woodlands)
- Senai International Airport
- 2nd Link Expressway Singapore(Tuas)