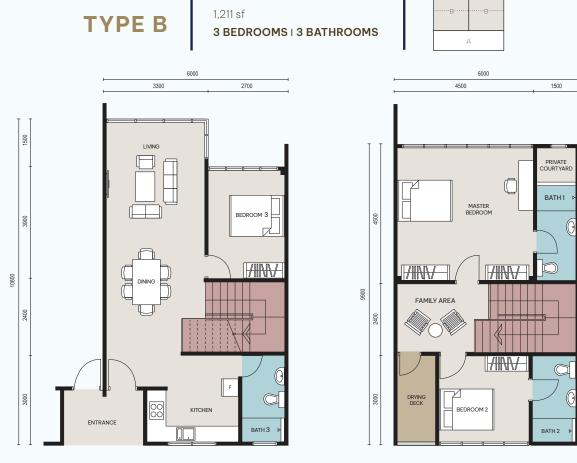

## ⇒ Site Plan →

| <b>Specifications</b>                        | TYPE A                                                                                                                                                                                                                              | TYPE B                                                                                                                                                                                                                       |
|----------------------------------------------|-------------------------------------------------------------------------------------------------------------------------------------------------------------------------------------------------------------------------------------|------------------------------------------------------------------------------------------------------------------------------------------------------------------------------------------------------------------------------|
| STRUCTURE                                    | Reinforced Concrete                                                                                                                                                                                                                 | Reinforced Concrete                                                                                                                                                                                                          |
| WALL                                         | Reinforced Concrete / Lightweight Block / Brick                                                                                                                                                                                     | Reinforced Concrete / Lightweight Block / Brick                                                                                                                                                                              |
| ROOF                                         | N/A                                                                                                                                                                                                                                 | Metal Deck Roof / Reinforced Concrete Slab                                                                                                                                                                                   |
| ROOF TRUSS                                   | N/A                                                                                                                                                                                                                                 | Steel Trusses                                                                                                                                                                                                                |
| CEILING                                      | Skim Coat / Plaster Ceiling                                                                                                                                                                                                         | Skim Coat / Plaster Ceiling / Cement Fibre Ceiling Board                                                                                                                                                                     |
| WINDOWS                                      | Aluminium Framed Glass Window /<br>Aluminium Framed Louvers Window                                                                                                                                                                  | Aluminium Framed Glass Window /<br>Aluminium Framed Louvers Window                                                                                                                                                           |
| DOORS                                        | Aluminium Framed Glass Door / Aluminium<br>Louvers Door / Composite Door / Flush Door /<br>UPVC Door                                                                                                                                | Aluminium Framed Glass Door / Aluminium Louvers Door / Composite Door                                                                                                                                                        |
| FLOOR FINISHES                               | Tiles for Entrance, Living, Dining, Study, Kitchen,<br>Linen, Yard, Bath 1, Bath 2 and Bath 3,<br>Private Courtyard, Patio<br>Engineered Timber Flooring for<br>Master Bedroom, Bedroom 2 and Bedroom 3<br>Cement Render for Others | Tiles for Entrance, Living, Dining, Kitchen, Bath 1,<br>Bath 2, Bath 3, Drying Deck, Private Courtyard<br>Engineered Timber Flooring for Master Bedroom,<br>Bedroom 2, Bedroom 3 and Family Area<br>Cement Render for Others |
| STAIRCASE                                    | N/A                                                                                                                                                                                                                                 | Timber Plank on Steel Frame                                                                                                                                                                                                  |
| LOCKS                                        | Quality Lockset                                                                                                                                                                                                                     | Quality Lockset                                                                                                                                                                                                              |
| WALL FINISHES                                | Tiles for Bathrooms and Kitchen                                                                                                                                                                                                     | Tiles for Bathrooms and Kitchen                                                                                                                                                                                              |
| SANITARY INSTALLATIONS                       | Quality Sanitary Wares                                                                                                                                                                                                              | Quality Sanitary Wares                                                                                                                                                                                                       |
| ELECTRICAL INSTALLATIONS Single Phase Supply |                                                                                                                                                                                                                                     |                                                                                                                                                                                                                              |
| Lighting Point                               | 18 nos.                                                                                                                                                                                                                             | 16 nos.                                                                                                                                                                                                                      |
| Fan Point                                    | 5 nos.                                                                                                                                                                                                                              | 5 nos.                                                                                                                                                                                                                       |
| Socket Outlet                                | 15 nos.                                                                                                                                                                                                                             | 15 nos.                                                                                                                                                                                                                      |
| Instant Heater Point                         | 2 nos.                                                                                                                                                                                                                              | 2 nos.                                                                                                                                                                                                                       |
| Bell Point                                   | 1 nos.                                                                                                                                                                                                                              | 1 nos.                                                                                                                                                                                                                       |
| AIR-CONDITIONING POINT                       | 5 nos.                                                                                                                                                                                                                              | 5 nos.                                                                                                                                                                                                                       |