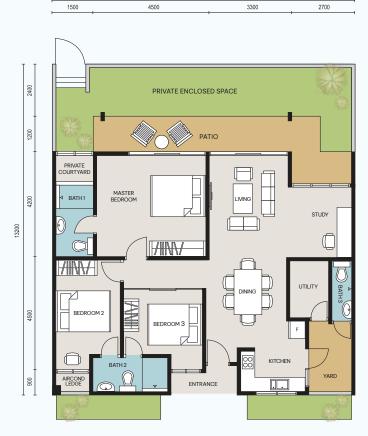

## TYPE A

1,324 sf with 290sf private enclosure

3 BEDROOMS + 1 UTILITY ROOM 3 BATHROOMS

12000

LEVEL 1

LEVEL 2 LEVEL 3

## ⇒ Site Plan →

| <b>Specifications</b>                        | TYPE A                                                                                                                                                                                                                              | TYPE B                                                                                                                                                                                                                       |
|----------------------------------------------|-------------------------------------------------------------------------------------------------------------------------------------------------------------------------------------------------------------------------------------|------------------------------------------------------------------------------------------------------------------------------------------------------------------------------------------------------------------------------|
| STRUCTURE                                    | Reinforced Concrete                                                                                                                                                                                                                 | Reinforced Concrete                                                                                                                                                                                                          |
| WALL                                         | Reinforced Concrete / Lightweight Block / Brick                                                                                                                                                                                     | Reinforced Concrete / Lightweight Block / Brick                                                                                                                                                                              |
| ROOF                                         | N/A                                                                                                                                                                                                                                 | Metal Deck Roof / Reinforced Concrete Slab                                                                                                                                                                                   |
| ROOF TRUSS                                   | N/A                                                                                                                                                                                                                                 | Steel Trusses                                                                                                                                                                                                                |
| CEILING                                      | Skim Coat / Plaster Ceiling                                                                                                                                                                                                         | Skim Coat / Plaster Ceiling / Cement Fibre Ceiling Board                                                                                                                                                                     |
| WINDOWS                                      | Aluminium Framed Glass Window /<br>Aluminium Framed Louvers Window                                                                                                                                                                  | Aluminium Framed Glass Window /<br>Aluminium Framed Louvers Window                                                                                                                                                           |
| DOORS                                        | Aluminium Framed Glass Door / Aluminium<br>Louvers Door / Composite Door / Flush Door /<br>UPVC Door                                                                                                                                | Aluminium Framed Glass Door / Aluminium Louvers Door / Composite Door                                                                                                                                                        |
| FLOOR FINISHES                               | Tiles for Entrance, Living, Dining, Study, Kitchen,<br>Linen, Yard, Bath 1, Bath 2 and Bath 3,<br>Private Courtyard, Patio<br>Engineered Timber Flooring for<br>Master Bedroom, Bedroom 2 and Bedroom 3<br>Cement Render for Others | Tiles for Entrance, Living, Dining, Kitchen, Bath 1,<br>Bath 2, Bath 3, Drying Deck, Private Courtyard<br>Engineered Timber Flooring for Master Bedroom,<br>Bedroom 2, Bedroom 3 and Family Area<br>Cement Render for Others |
| STAIRCASE                                    | N/A                                                                                                                                                                                                                                 | Timber Plank on Steel Frame                                                                                                                                                                                                  |
| LOCKS                                        | Quality Lockset                                                                                                                                                                                                                     | Quality Lockset                                                                                                                                                                                                              |
| WALL FINISHES                                | Tiles for Bathrooms and Kitchen                                                                                                                                                                                                     | Tiles for Bathrooms and Kitchen                                                                                                                                                                                              |
| SANITARY INSTALLATIONS                       | Quality Sanitary Wares                                                                                                                                                                                                              | Quality Sanitary Wares                                                                                                                                                                                                       |
| ELECTRICAL INSTALLATIONS Single Phase Supply |                                                                                                                                                                                                                                     |                                                                                                                                                                                                                              |
| Lighting Point                               | 18 nos.                                                                                                                                                                                                                             | 16 nos.                                                                                                                                                                                                                      |
| Fan Point                                    | 5 nos.                                                                                                                                                                                                                              | 5 nos.                                                                                                                                                                                                                       |
| Socket Outlet                                | 15 nos.                                                                                                                                                                                                                             | 15 nos.                                                                                                                                                                                                                      |
| Instant Heater Point                         | 2 nos.                                                                                                                                                                                                                              | 2 nos.                                                                                                                                                                                                                       |
| Bell Point                                   | 1 nos.                                                                                                                                                                                                                              | 1 nos.                                                                                                                                                                                                                       |
| AIR-CONDITIONING POINT                       | 5 nos.                                                                                                                                                                                                                              | 5 nos.                                                                                                                                                                                                                       |